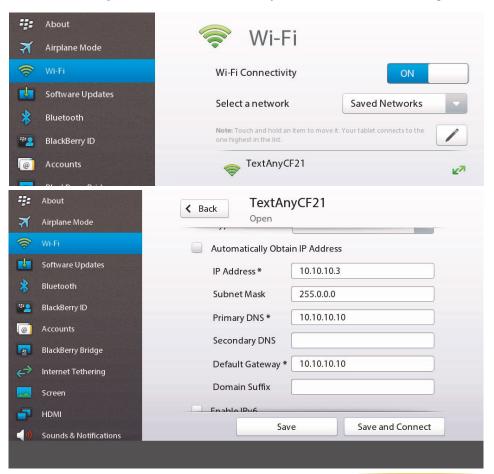

## **Blackberry Playbook Compatibility**

Your Blackberry Playbook is compatible with the Text Anywhere system.

Ensure the OS version is 2.1.0.1753 or newer.

- 1. Connect to the TextAny#### network using the normal WiFi interface.
- 2. On the same interface, tap the drop-down box next to "select a network" and choose "Saved networks"
- 3. Tap the "TextAny### network".
- 4. Scroll to "Automatically obtain IP address and uncheck this box". Enter the following settings (blank if not specified):

IP Address: 10.10.10.3 Subnet mask 255.0.0.0 Primary DNS: 10.10.10.10 Default Gateway: 10.10.10.10

- 5. Tap "Save and Connect"
- 6. Browse to <a href="http://10.10.10.10">http://10.10.10.10</a> to use Text Anywhere. We recommend saving this address as a bookmark for easy access.